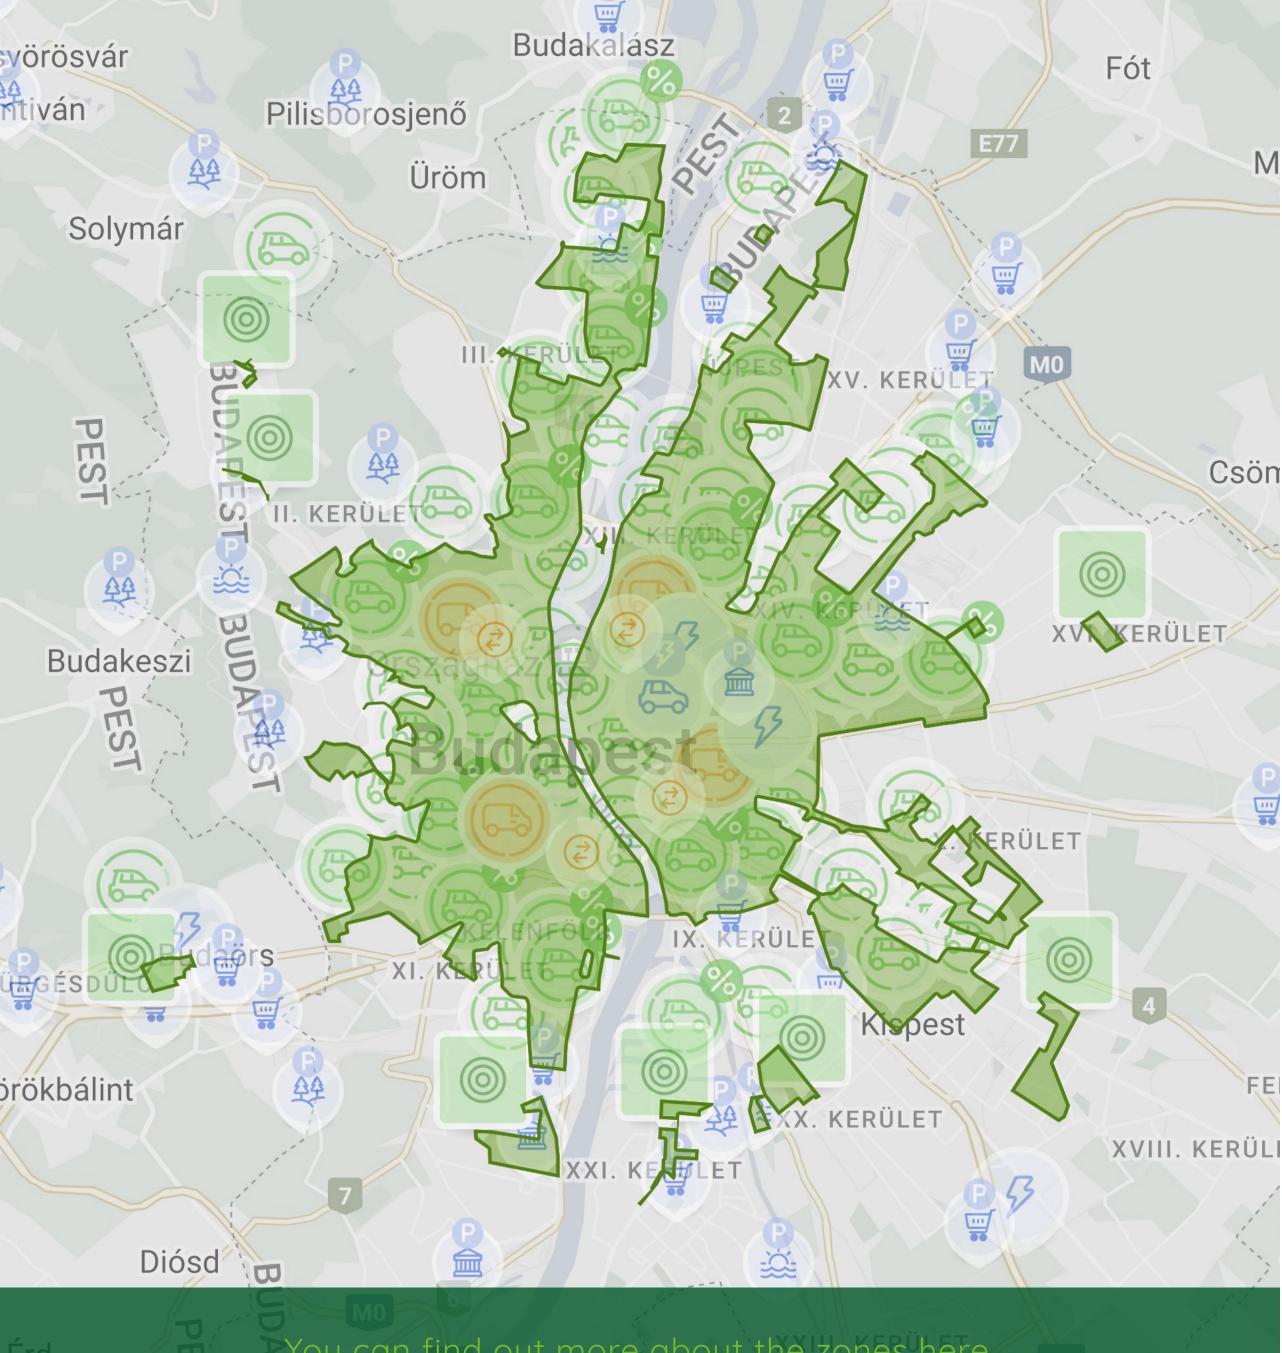

## Service Area

- Our service area currently covers a 110 km² zone in Budapest.
- Within this zone, marked in green in the app, you can start and end your car rental.
- While you're free to leave the zone during your rental and explore the entire country with GreenGo cars, you must return to the service area to finish your trip.
- You can view the exact boundaries of the service area and the current location of our cars in the app, even without registering.

Look for green markers indicating External Zones, where you can also start and end rentals.

Blue markers indicate Discounted Parking Zones for added convenience.