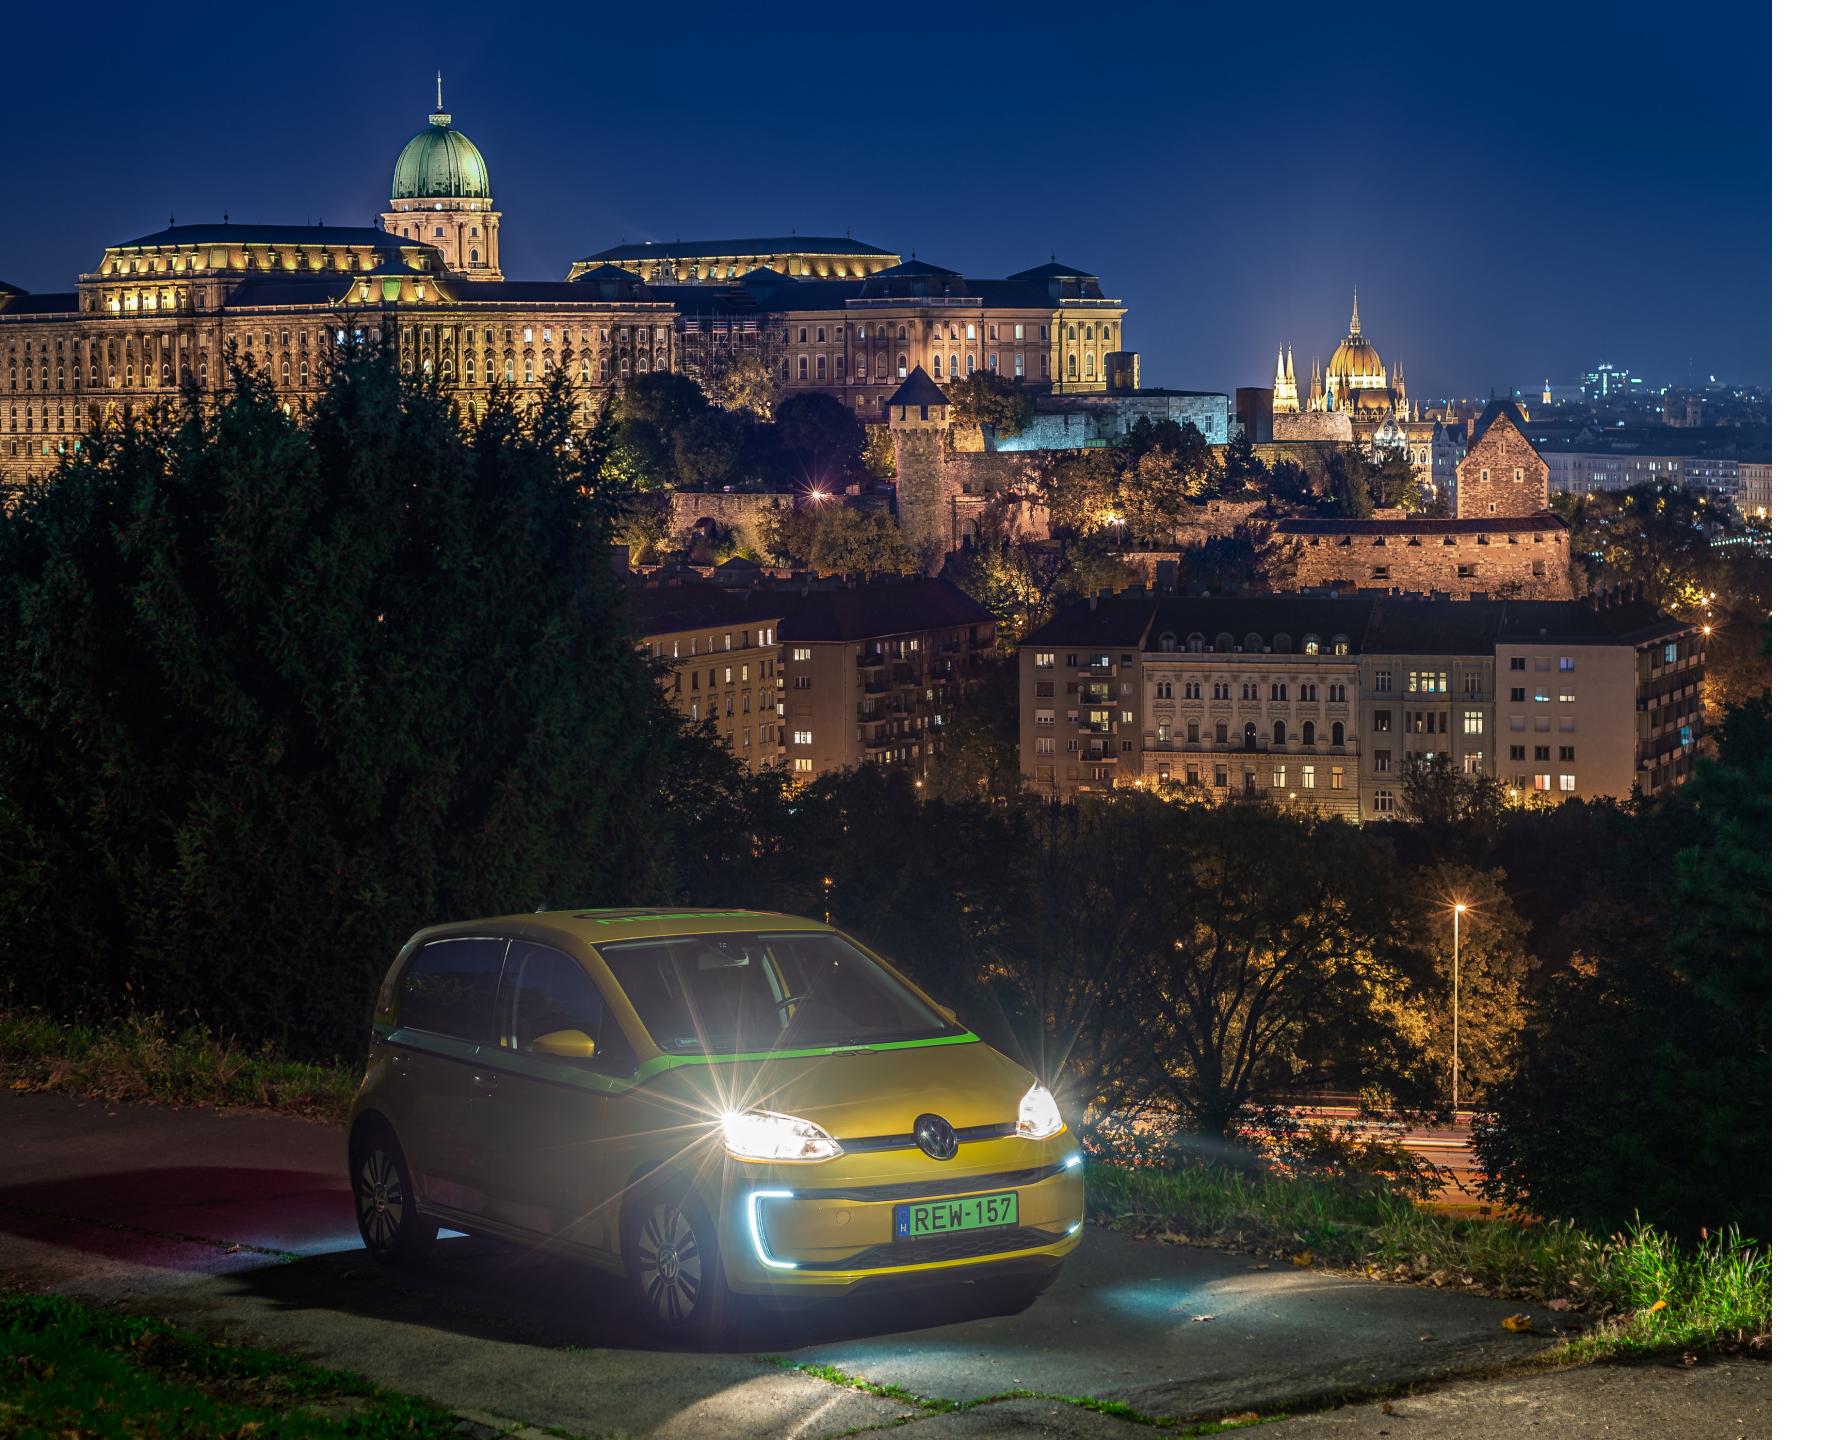

## What is GreenGo?

GreenGo is Budapest's only fully electric e-carsharing service.
Our fleet currently consists of 500 cars.

Carsharing services
provide access instead of
ownership, without the financial
and administrative burdens
of car maintenance.

### VolksWagen e-Up!

Range:

120-150 km

VW e-Up! & Škoda Citigo

Range:

250-300 km