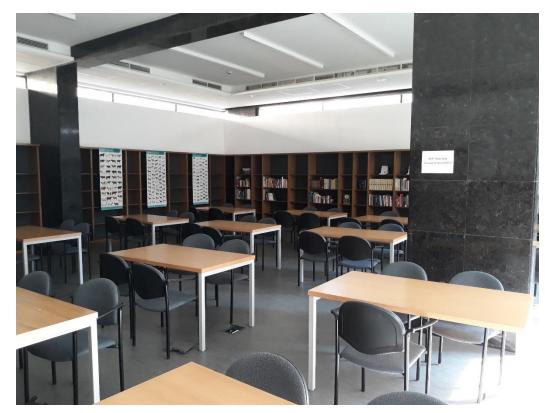

### **Building D:** Library (reading room – entrance from Rottenbiller street side) Equus club: disco on Thursdays, concerts, quizzes

### Library visit and registration:

Building D, Library reading room (1st floor, right side)

For the English program Group 1, 9 and 10, 11th September, Monday 9:15-10:00 a.m. Group 3,4,5 11th September, Monday 14:15-15:00h p.m. group 2 12th September, Tuesday 10:15-11:00 a.m. group 6, 7, 8 12th September, Tuesday 14:15-15:00 p.m.