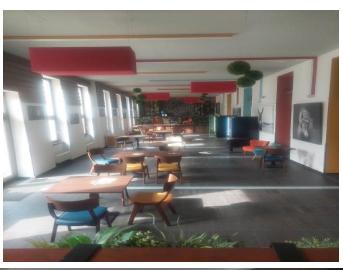

stry (left wing) Department of Physiology and Biochemistry (right wing) – at Building C

(Chemistry, Biophysics and Biochemistry lessons) – under constructions, now it will be in Building G or F which can be found next to the gym



# THE STATE

at Rottenbiller street 50. (for practicals only! – lectures are at István utca). Poisonous plants elective is at Rottenbiller street 50, 1st floor, Botany practice hall)

**Botany and Animal Nutrition Department** 





### **Building D:** Library (reading room – entrance from Rottenbiller street side) Equus club: disco on Thursdays, concerts, quizzes







### **Building G:** book store + **temporary Chemistry lab** + gym (weight lifting room in the basement + sauna)









# Student center – Building P. 7.30 – 17.00 (cafeteria + chill out)







# Nádaskay room: Building N. – Skills Lab for small animals







### Lab-coats for Anatomy and Chemistry

– not okay



ok



# Skills lab for large animals in Üllő, Large Animal Clinic

Skills lab

Skills lab





### Nursing practice in Üllő, Large Animal Clinic









### Bos Genetics Farm – Genetics practice, Assisted Reproduction



# Regulations

Enrollment Exemptions Exam regulation Inactive year 9 exam chances in total Firewalls 11th (practical) semester Thesis – State exam

### **Student support:**

Student well-being officer <u>complaints@univet.hu</u>

# Schedule of the coming days

### • Neptun-registration from Friday, 8.00 AM

at first: registration for 2023/24/1 term as active, then for the subjects! for compulsory subjects: between 1<sup>st</sup> September 2023. 8.0