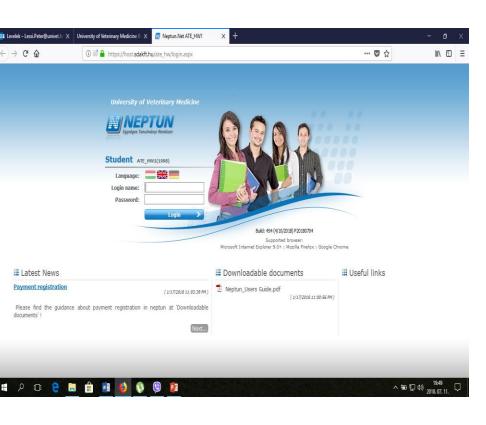

# NEPTUN-system unified education system/tool

 Log-in: <u>https://neptun.univet.hu/ate\_hw/login.</u> <u>aspx</u>

https://univet.hu/en/education/studentssecretariat/

- EXAM REGULATIONS (see in Students' guide)
- Code is in the envelope!
- Check your personal details, home address!