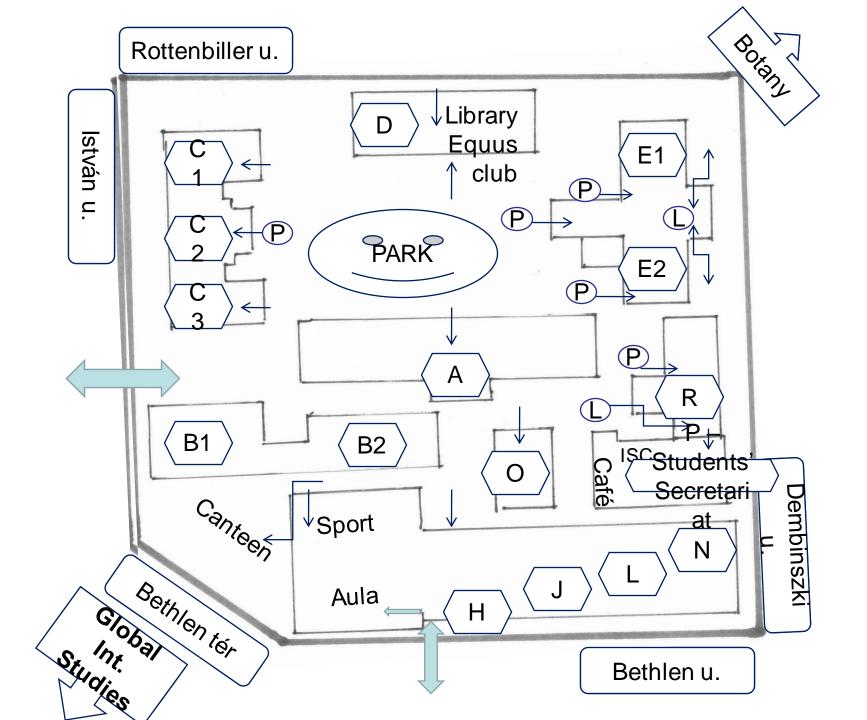

### Anatomy & Histology Dept. - Bldg. E (Anatomy, Histology, Biology lessons)

- incl. Histology practice hall

- Anatomy lecture and plenary in anatomy lecture hall (rear entrance, steps, <u>all</u> <u>together</u>) Bldg. E
- Anatomy pract. in the dissection-theatre (from the garden, in Bldg. E)

•and Building P:

### Department of Chemistry (left wing) Department of Physiology and Biochemistry (right wing) – at Building C

(Chemistry, Biophysics and Biochemistry lessons) – under constructions, now it will be in Building G or F which can be found next to the gym

# THE STATE

at Rottenbiller street 50. (for practicals only! – lectures are at István utca). Poisonous plants elective is at Rottenbiller street 50, 1st floor, Botany practice hall)

**Botany and Animal Nutrition Department** 

### **Building D:** Library (reading room – entrance from Rottenbiller street side) Equus club: disco on Thursdays, concerts, quizzes

### **Building G:** book store + **temporary Chemistry lab** + gym (weight lifting room in the basement + sauna)

# Student center – Building P. 7.30 – 17.00 (cafeteria + chill out)

# Nádaskay room: Building N. – Skills Lab for small animals