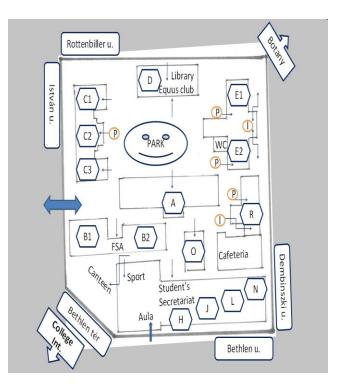

### Anatomy & Histology Dept. - Bldg. E (Anatomy, Histology, Biology lessons)

- incl. Histology practice hall

- Anatomy lecture and plenary in anatomy lecture hall (rear entrance, steps, <u>all</u> <u>together</u>) Bldg. E
- Anatomy pract. in the dissection-theatre (from the garden, in Bldg. E)

### Department of Chemistry (left wing) Department of Physiology and Biochemistry (right wing) – at Building C

(Chemistry, Biophysics and Biochemistry lessons) – under constructions, now it will be in Building G or F which can be found next to the gym

# THE STATE

at Rottenbiller street 50. (for practicals only! – lectures are at István utca). Poisonous plants elective is at Rottenbiller street 50, 1st floor, Botany practice hall)

**Botany and Animal Nutrition Department** 

### **Building D:** Library (reading room – entrance from Rottenbiller street side) Equus club: disco on Thursdays, concerts, quizzes

### **Building G:** book store + **temporary Chemistry lab** + gym (weight lifting room in the basement + sauna)

# Student center – Building P. 7.30 – 17.00 (cafeteria + chill out)

# Nádaskay room: Building N. – Skills Lab for small animals

### Library visit and registration:

Building D, Library reading room (1st floor, right side)

For the English program Group 1, 9 and 10, 11th September, Monday 9:15-10:00 a.m. Group 3,4,5 11th September, Monday 14:15-15:00h p.m. group 2 12th September, Tuesday 10:15-11:00 a.m. group 6, 7, 8 12th September, Tuesday 14:15-15:00 p.m.