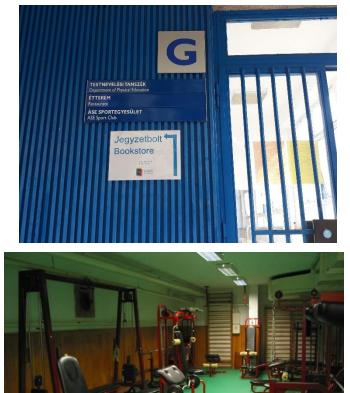

### **Building G:** book store + **temporary Chemistry lab** + gym (weight lifting room in the basement + sauna)