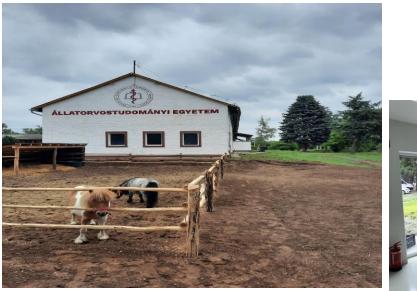

# Skills lab for large animals in Üllő, Large Animal Clinic

Skills lab

Skills lab

### Nursing practice in Üllő, Large Animal Clinic

### Bos Genetics Farm – Genetics practice, Assisted Reproduction