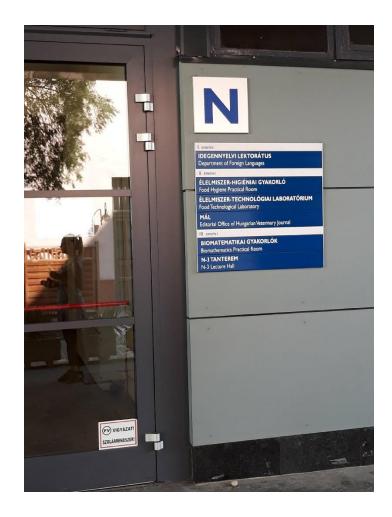

# 4. Informatics

- Informatics on the first week you will write a test which with you can get an offered grade, this applies to everyone who will take the course.
- All computer labs are in building N, 3rd floor: H1, H2, N3. The letters in the room name do not matter.
- You can skip the class in the first week if you don't want to write the entrance test.
- On the first week for the groups on Monday, you will have the Informatics lecture in the N4 computer lab:
- 2nd group: Friday 12:15
- 7th group: Friday 10:15
- 8th group: Thursday 8:15

### https://www.facebook.com/InternationalSt udentsCommittee/?fref=ts

**Bike parking options:** Bldg. N Next to pharmacology lecture hall Bldg. R, S